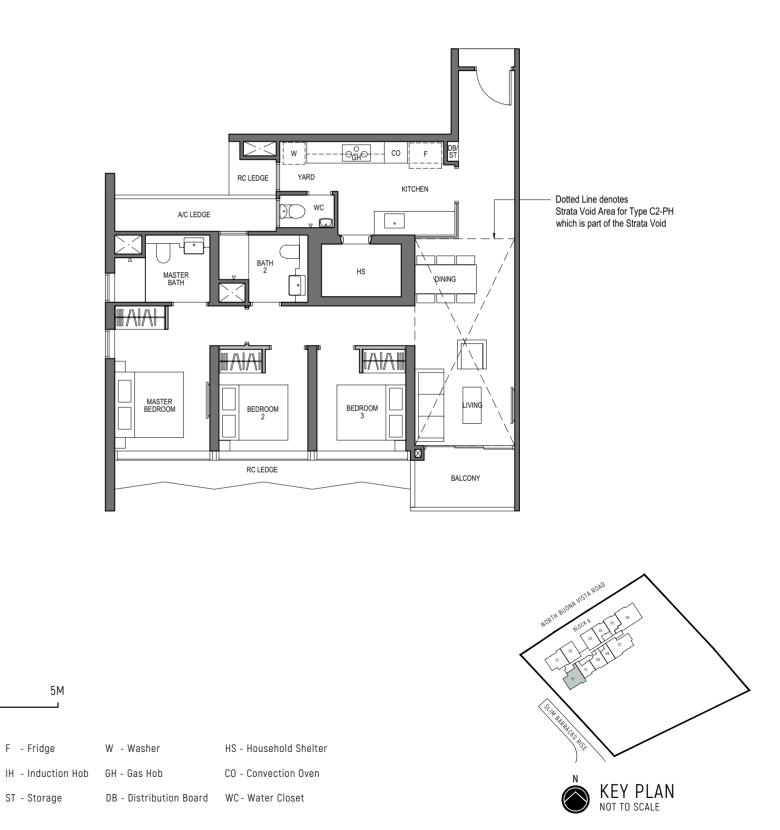

#### TYPE C2-PH

117 sq m / 1259 sq ft [inclusive of 17 sq m / 183 sq ft of void area (high ceiling)]

BLOCK 9 UNIT #27-11

5M

TYPE C2 100 sq m / 1076 sq ft

BLOCK 9 UNIT #03-11 TO #26-11

<sup>\* -</sup> Mirror Image

The balcony shall not be enclosed. Only approved balcony screens are to be used. For illustration of the approved balcony screen, please refer to diagram annexed hereto as "Annexure A". All plans are subjected to amendments as may be approved by the relevant authorities. Floor areas are approximate measurements and are subjected to final survey. All RC Ledge (Reinforced Concrete Ledge) are excluded from strata area. BP Approval No. A1720-00020-2021-BP02 dated 17/03/2023