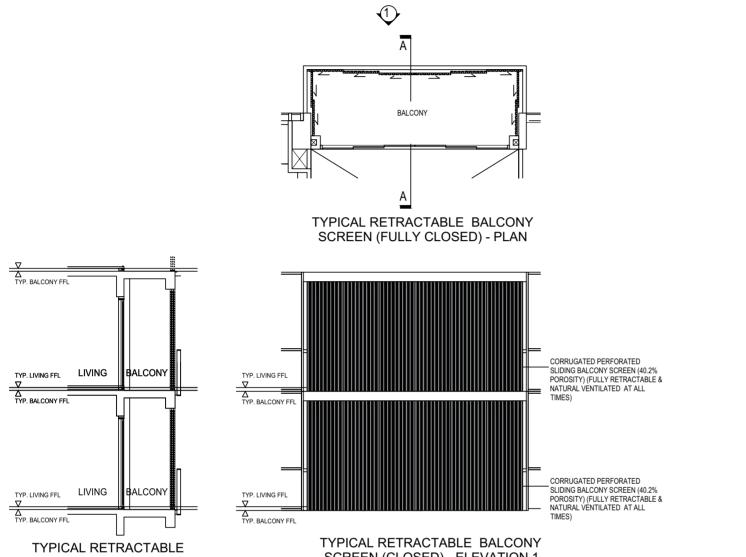

#### ANNEXURE A

SCREEN (CLOSED) - ELEVATION 1

SkySuites 17

Parc Riviera

#### Note:

The balcony screen shall be not enclosed unless with the approved balcony screen as shown above.

The cost of screen and installation shall be borne by the Purchaser.

The design of the Balcony Screen is displayed at the Sales Gallery.