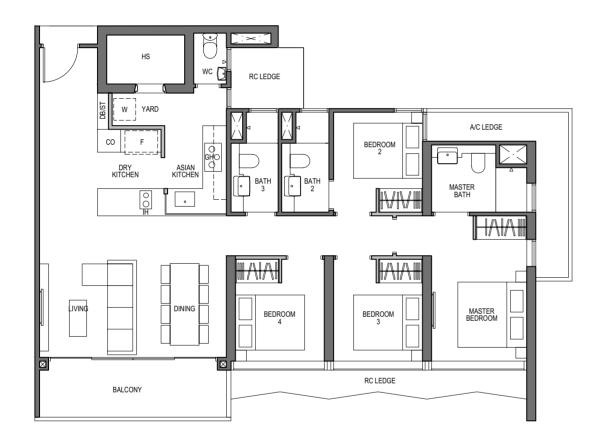

### 4 - BEDROOM PREMIUM

TYPE D2 140 sq m / 1507 sq ft

BLOCK 9 UNIT #03-06 TO #26-06

Dotted Line denotes Strata Void Area for Type D2-PH which is part of the Strata Void

**KEY PLAN** NOT TO SCALE

0 1 3 LEGEND (where applicable): Non-Structural Wall F - Fridge Structural Wall hacking allowed Services Void Space [excluded from strata area] ST - Storage \* - Mirror Image

The balcony shall not be enclosed. Only approved balcony screens are to be used. For illustration of the approved balcony screen, please refer to diagram annexed hereto as "Annexure A". All plans are subjected to amendments as may be approved by the relevant authorities. Floor areas are approximate measurements and are subjected to final survey. All RC Ledge (Reinforced Concrete Ledge) are excluded from strata area. BP Approval No. A1720-00020-2021-BP02 dated 17/03/2023

the Good Jife IN FULL BLOOM

## 4 - BEDROOM PREMIUM

#### TYPE D2-PH

175 sq m / 1884 sq ft [inclusive of 35 sq m / 377 sq ft of void area (high ceiling)]

BLOCK 9 UNIT #27-06