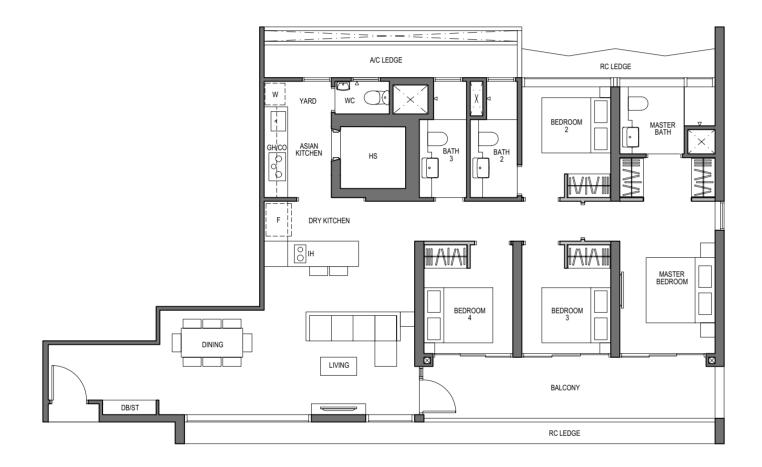

## 4 - BEDROOM

#### TYPE D1-PH

143 sq m / 1539 sq ft [inclusive of 22 sq m / 237 sq ft of void area (high ceiling)]

> BLOCK 9 UNIT #27-07

### 4 - BEDROOM PREMIUM

TYPE D2 140 sq m / 1507 sq ft

BLOCK 9 UNIT #03-06 TO #26-06

Dotted Line denotes Strata Void Area for Type D2-PH which is part of the Strata Void

**KEY PLAN** NOT TO SCALE

0 1 3 LEGEND (where applicable): Non-Structural Wall F - Fridge Structural Wall hacking allowed Services Void Space [excluded from strata area] ST - Storage \* - Mirror Image

The balcony shall not be enclosed. Only approved balcony screens are to be used. For illustration of the approved balcony screen, please refer to diagram annexed hereto as "Annexure A". All plans are subjected to amendments as may be approved by the relevant authorities. Floor areas are approximate measurements and are subjected to final survey. All RC Ledge (Reinforced Concrete Ledge) are excluded from strata area. BP Approval No. A1720-00020-2021-BP02 dated 17/03/2023

## 4 - BEDROOM PREMIUM

#### TYPE D2-PH

175 sq m / 1884 sq ft [inclusive of 35 sq m / 377 sq ft of void area (high ceiling)]

BLOCK 9 UNIT #27-06