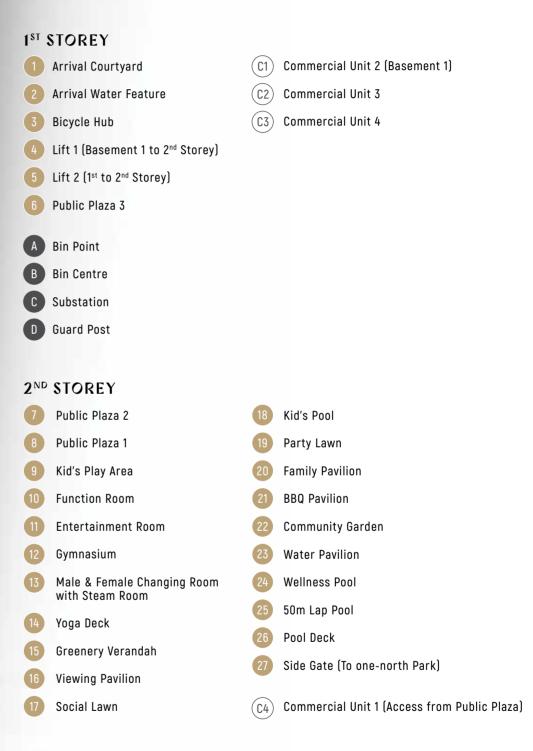

#### SITE PLAN

SITE PLAN

the Good Jife IN FULL BLOOM

| 9 SLIM BARRAUKS RISE SI39742                                                                                  |       |        |       |       |       |       |       |       |        |       |
|---------------------------------------------------------------------------------------------------------------|-------|--------|-------|-------|-------|-------|-------|-------|--------|-------|
| 1                                                                                                             | 2     | 3      | 4     | 5     | 6     | 7     | 8     | 9     | 10     | 11    |
| C1-PH                                                                                                         | C3-PH | C3-PH* | B1-PH | B2-PH | D2-PH | D1-PH | A1-PH | B2-PH | B1-PH* | C2-PH |
| C1                                                                                                            | C3    | C3*    | B1    | B2    | D2    | D1    | A1    | B2    | B1*    | C2    |
| C1                                                                                                            | C3    | C3*    | B1    | B2    | D2    | D1    | A1    | B2    | B1*    | C2    |
| C1                                                                                                            | C3    | C3*    | B1    | B2    | D2    | D1    | A1    | B2    | B1*    | C2    |
| C1                                                                                                            | C3    | C3*    | B1    | B2    | D2    | D1    | A1    | B2    | B1*    | C2    |
| C1                                                                                                            | C3    | C3*    | B1    | B2    | D2    | D1    | A1    | B2    | B1*    | C2    |
| C1                                                                                                            | C3    | C3*    | B1    | B2    | D2    | D1    | A1    | B2    | B1*    | C2    |
| C1                                                                                                            | C3    | C3*    | B1    | B2    | D2    | D1    | A1    | B2    | B1*    | C2    |
| C1                                                                                                            | C3    | C3*    | B1    | B2    | D2    | D1    | A1    | B2    | B1*    | C2    |
| C1                                                                                                            | C3    | C3*    | B1    | B2    | D2    | D1    | A1    | B2    | B1*    | C2    |
| C1                                                                                                            | C3    | C3*    | B1    | B2    | D2    | D1    | A1    | B2    | B1*    | C2    |
| C1                                                                                                            | C3    | C3*    | B1    | B2    | D2    | D1    | A1    | B2    | B1*    | C2    |
| C1                                                                                                            | C3    | C3*    | B1    | B2    | D2    | D1    | A1    | B2    | B1*    | C2    |
| C1                                                                                                            | C3    | C3*    | B1    | B2    | D2    | D1    | A1    | B2    | B1*    | C2    |
| C1                                                                                                            | C3    | C3*    | B1    | B2    | D2    | D1    | A1    | B2    | B1*    | C2    |
| C1                                                                                                            | C3    | C3*    | B1    | B2    | D2    | D1    | A1    | B2    | B1*    | C2    |
| C1                                                                                                            | C3    | C3*    | B1    | B2    | D2    | D1    | A1    | B2    | B1*    | C2    |
| C1                                                                                                            | C3    | C3*    | B1    | B2    | D2    | D1    | A1    | B2    | B1*    | C2    |
| C1                                                                                                            | C3    | C3*    | B1    | B2    | D2    | D1    | A1    | B2    | B1*    | C2    |
| C1                                                                                                            | C3    | C3*    | B1    | B2    | D2    | D1    | A1    | B2    | B1*    | C2    |
| C1                                                                                                            | C3    | C3*    | B1    | B2    | D2    | D1    | A1    | B2    | B1*    | C2    |
| C1                                                                                                            | C3    | C3*    | B1    | B2    | D2    | D1    | A1    | B2    | B1*    | C2    |
| C1                                                                                                            | C3    | C3*    | B1    | B2    | D2    | D1    | A1    | B2    | B1*    | C2    |
| C1                                                                                                            | C3    | C3*    | B1    | B2    | D2    | D1    | A1    | B2    | B1*    | C2    |
| C1                                                                                                            | C3    | C3*    | B1    | B2    | D2    | D1    | A1    | B2    | B1*    | C2    |
| FACILITIES DECK / F&B (ACCESSIBLE ONLY FROM PUBLIC PLAZA)                                                     |       |        |       |       |       |       |       |       |        |       |
| DROP-OFF / COMMERCIAL CARPARK / F&B                                                                           |       |        |       |       |       |       |       |       |        |       |
| M&E AREAS / RESIDENTIAL CARPARK / F&B                                                                         |       |        |       |       |       |       |       |       |        |       |
| M&E AREAS / RESIDENTIAL CARPARK                                                                               |       |        |       |       |       |       |       |       |        |       |
| DOM + STUDY 3 - BEDROOM 4 - BEDROOM PH PENTHOUSE   OOM 3 - BEDROOM DUAL-KEY 4 - BEDROOM PREMIUM *MIRROR IMAGE |       |        |       |       |       |       |       |       |        |       |

#### 9 SLIM BARRACKS RISE S139742