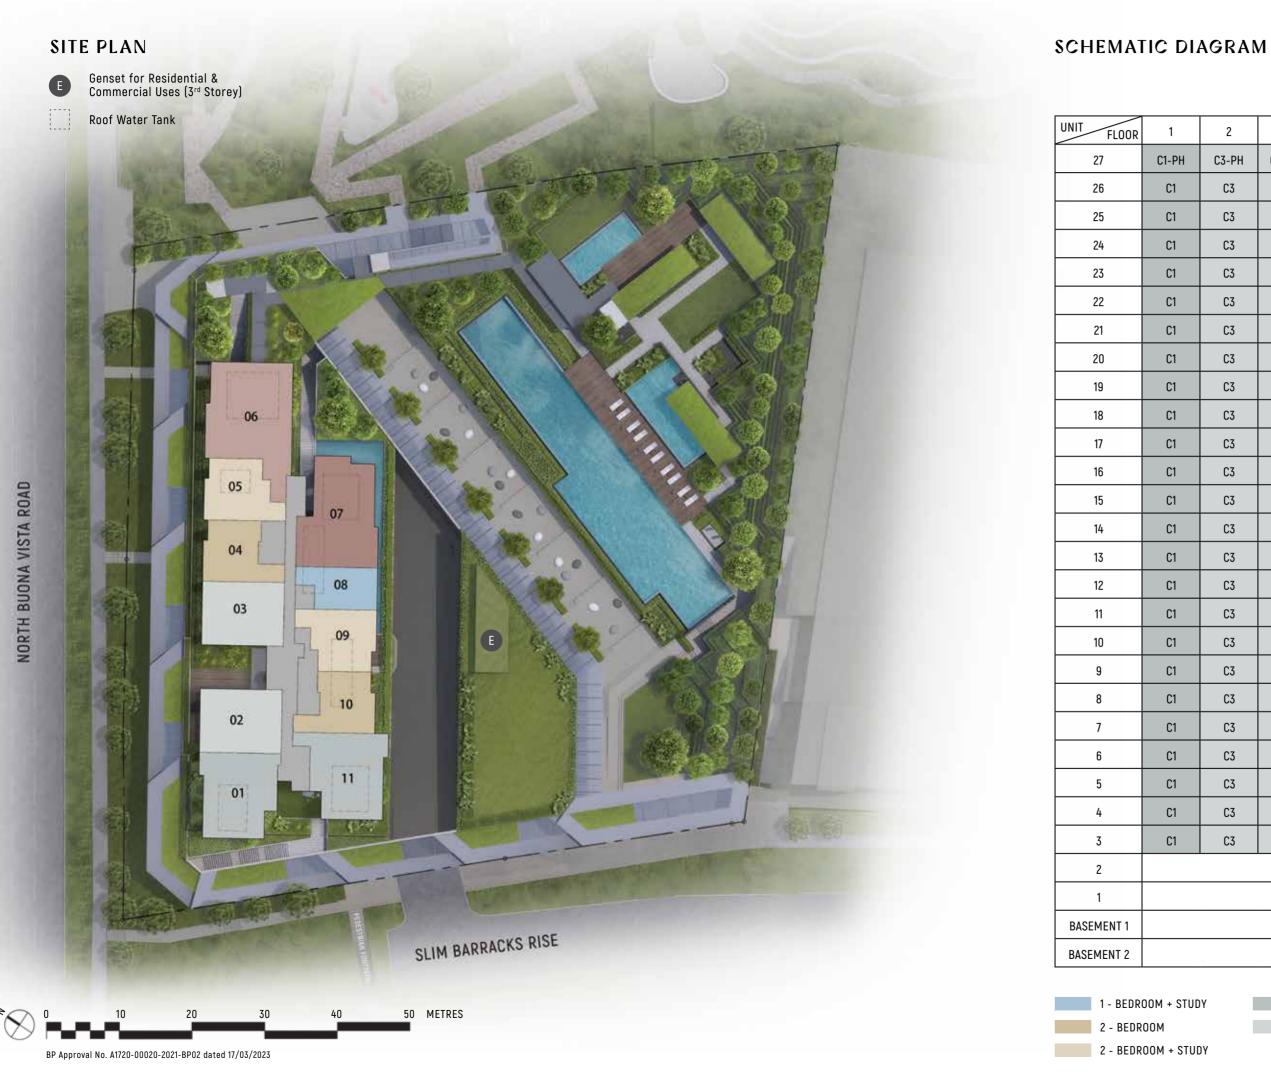

#### SITE PLAN

SITE PLAN

the Good Jife IN FULL BLOOM

| 9 SLIM BARRAUKS RISE SI39742                                                                                  |       |        |       |       |       |       |       |       |        |       |
|---------------------------------------------------------------------------------------------------------------|-------|--------|-------|-------|-------|-------|-------|-------|--------|-------|
| 1                                                                                                             | 2     | 3      | 4     | 5     | 6     | 7     | 8     | 9     | 10     | 11    |
| C1-PH                                                                                                         | C3-PH | C3-PH* | B1-PH | B2-PH | D2-PH | D1-PH | A1-PH | B2-PH | B1-PH* | C2-PH |
| C1                                                                                                            | C3    | C3*    | B1    | B2    | D2    | D1    | A1    | B2    | B1*    | C2    |
| C1                                                                                                            | C3    | C3*    | B1    | B2    | D2    | D1    | A1    | B2    | B1*    | C2    |
| C1                                                                                                            | C3    | C3*    | B1    | B2    | D2    | D1    | A1    | B2    | B1*    | C2    |
| C1                                                                                                            | C3    | C3*    | B1    | B2    | D2    | D1    | A1    | B2    | B1*    | C2    |
| C1                                                                                                            | C3    | C3*    | B1    | B2    | D2    | D1    | A1    | B2    | B1*    | C2    |
| C1                                                                                                            | C3    | C3*    | B1    | B2    | D2    | D1    | A1    | B2    | B1*    | C2    |
| C1                                                                                                            | C3    | C3*    | B1    | B2    | D2    | D1    | A1    | B2    | B1*    | C2    |
| C1                                                                                                            | C3    | C3*    | B1    | B2    | D2    | D1    | A1    | B2    | B1*    | C2    |
| C1                                                                                                            | C3    | C3*    | B1    | B2    | D2    | D1    | A1    | B2    | B1*    | C2    |
| C1                                                                                                            | C3    | C3*    | B1    | B2    | D2    | D1    | A1    | B2    | B1*    | C2    |
| C1                                                                                                            | C3    | C3*    | B1    | B2    | D2    | D1    | A1    | B2    | B1*    | C2    |
| C1                                                                                                            | C3    | C3*    | B1    | B2    | D2    | D1    | A1    | B2    | B1*    | C2    |
| C1                                                                                                            | C3    | C3*    | B1    | B2    | D2    | D1    | A1    | B2    | B1*    | C2    |
| C1                                                                                                            | C3    | C3*    | B1    | B2    | D2    | D1    | A1    | B2    | B1*    | C2    |
| C1                                                                                                            | C3    | C3*    | B1    | B2    | D2    | D1    | A1    | B2    | B1*    | C2    |
| C1                                                                                                            | C3    | C3*    | B1    | B2    | D2    | D1    | A1    | B2    | B1*    | C2    |
| C1                                                                                                            | C3    | C3*    | B1    | B2    | D2    | D1    | A1    | B2    | B1*    | C2    |
| C1                                                                                                            | C3    | C3*    | B1    | B2    | D2    | D1    | A1    | B2    | B1*    | C2    |
| C1                                                                                                            | C3    | C3*    | B1    | B2    | D2    | D1    | A1    | B2    | B1*    | C2    |
| C1                                                                                                            | C3    | C3*    | B1    | B2    | D2    | D1    | A1    | B2    | B1*    | C2    |
| C1                                                                                                            | C3    | C3*    | B1    | B2    | D2    | D1    | A1    | B2    | B1*    | C2    |
| C1                                                                                                            | C3    | C3*    | B1    | B2    | D2    | D1    | A1    | B2    | B1*    | C2    |
| C1                                                                                                            | C3    | C3*    | B1    | B2    | D2    | D1    | A1    | B2    | B1*    | C2    |
| C1                                                                                                            | C3    | C3*    | B1    | B2    | D2    | D1    | A1    | B2    | B1*    | C2    |
| FACILITIES DECK / F&B (ACCESSIBLE ONLY FROM PUBLIC PLAZA)                                                     |       |        |       |       |       |       |       |       |        |       |
| DROP-OFF / COMMERCIAL CARPARK / F&B                                                                           |       |        |       |       |       |       |       |       |        |       |
| M&E AREAS / RESIDENTIAL CARPARK / F&B                                                                         |       |        |       |       |       |       |       |       |        |       |
| M&E AREAS / RESIDENTIAL CARPARK                                                                               |       |        |       |       |       |       |       |       |        |       |
| DOM + STUDY 3 - BEDROOM 4 - BEDROOM PH PENTHOUSE   OOM 3 - BEDROOM DUAL-KEY 4 - BEDROOM PREMIUM *MIRROR IMAGE |       |        |       |       |       |       |       |       |        |       |

#### 9 SLIM BARRACKS RISE S139742