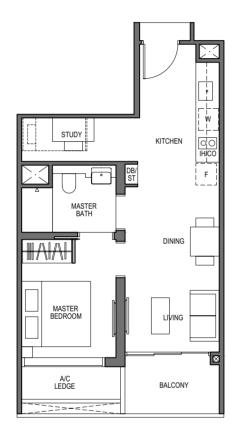

#### 1 - BEDROOM + STUDY

TYPE A1 51 sq m / 549 sq ft

BLOCK 9 UNIT #03-08 TO #26-08

The balcony shall not be enclosed. Only approved balcony screens are to be used. For illustration of the approved balcony screen, please refer to diagram annexed hereto as "Annexure A". All plans are subjected to amendments as may be approved by the relevant authorities. Floor areas are approximate measurements and are subjected to final survey. All RC Ledge (Reinforced Concrete Ledge) are excluded from strata area. BP Approval No. A1720-00020-2021-BP02 dated 17/03/2023