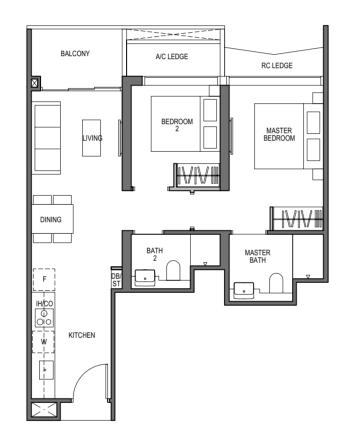

TYPE B1 63 sq m / 678 sq ft

BLOCK 9 UNIT #03-04 TO #26-04 #03-10\* TO #26-10\*

Dotted Line denotes

The balcony shall not be enclosed. Only approved balcony screens are to be used. For illustration of the approved balcony screen, please refer to diagram annexed hereto as "Annexure A". All plans are subjected to amendments as may be approved by the relevant authorities. Floor areas are approximate measurements and are subjected to final survey. All RC Ledge (Reinforced Concrete Ledge) are excluded from strata area. BP Approval No. A1720-00020-2021-BP02 dated 17/03/2023