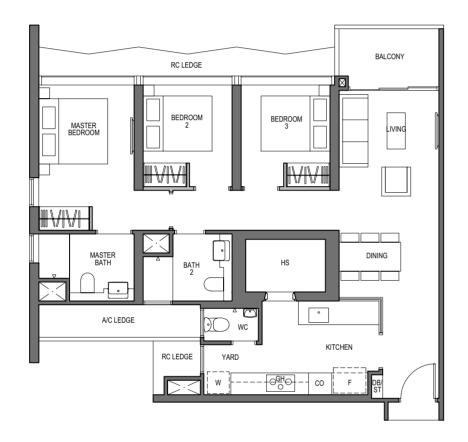

## 3 - BEDROOM

#### TYPE C1-PH

114 sq m / 1227 sq ft [inclusive of 17 sq m / 183 sq ft of void area (high ceiling)]

> BLOCK 9 UNIT #27-01

**KEY PLAN** NOT TO SCALE

HS - Household Shelter F - Fridge W - Washer IH - Induction Hob GH - Gas Hob CO - Convection Oven ST - Storage DB - Distribution Board WC - Water Closet