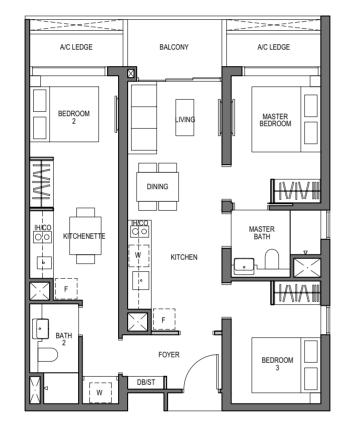

## 3 - BEDROOM

#### TYPE C1-PH

114 sq m / 1227 sq ft [inclusive of 17 sq m / 183 sq ft of void area (high ceiling)]

> BLOCK 9 UNIT #27-01

**KEY PLAN** NOT TO SCALE

HS - Household Shelter F - Fridge W - Washer IH - Induction Hob GH - Gas Hob CO - Convection Oven ST - Storage DB - Distribution Board WC - Water Closet

The balcony shall not be enclosed. Only approved balcony screens are to be used. For illustration of the approved balcony screen, please refer to diagram annexed hereto as "Annexure A". All plans are subjected to amendments as may be approved by the relevant authorities. Floor areas are approximate measurements and are subjected to final survey. All RC Ledge (Reinforced Concrete Ledge) are excluded from strata area. BP Approval No. A1720-00020-2021-BP02 dated 17/03/2023