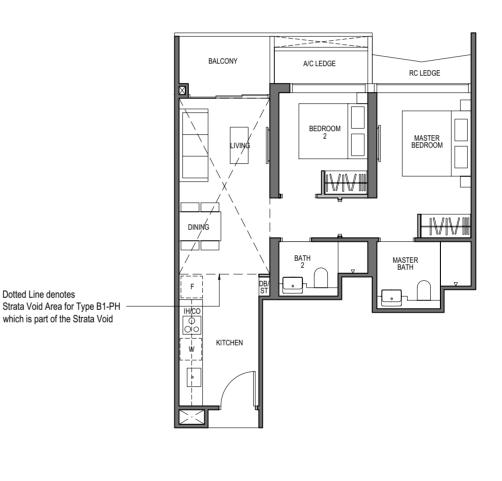

#### TYPE B1-PH

77 sq m / 829 sq ft [inclusive of 14 sq m / 151 sq ft of void area (high ceiling)]

BLOCK 9 UNIT #27-04 #27-10\*

HS - Household Shelter

CO - Convection Oven

DB - Distribution Board WC - Water Closet

The balcony shall not be enclosed. Only approved balcony screens are to be used. For illustration of the approved balcony screen, please refer to diagram annexed hereto as "Annexure A". All plans are subjected to amendments as may be approved by the relevant authorities. Floor areas are approximate measurements and are subjected to final survey. All RC Ledge (Reinforced Concrete Ledge) are excluded from strata area. BP Approval No. A1720-00020-2021-BP02 dated 17/03/2023