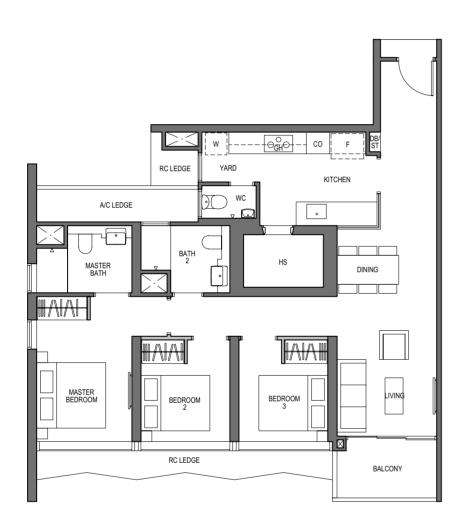

## 3 - BEDROOM

#### TYPE C1-PH

114 sq m / 1227 sq ft [inclusive of 17 sq m / 183 sq ft of void area (high ceiling)]

> BLOCK 9 UNIT #27-01

**KEY PLAN** NOT TO SCALE

HS - Household Shelter F - Fridge W - Washer IH - Induction Hob GH - Gas Hob CO - Convection Oven ST - Storage DB - Distribution Board WC - Water Closet