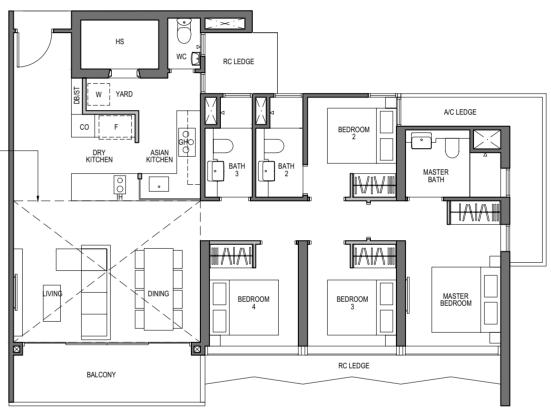

## 4 - BEDROOM

#### TYPE D1-PH

143 sq m / 1539 sq ft [inclusive of 22 sq m / 237 sq ft of void area (high ceiling)]

> BLOCK 9 UNIT #27-07