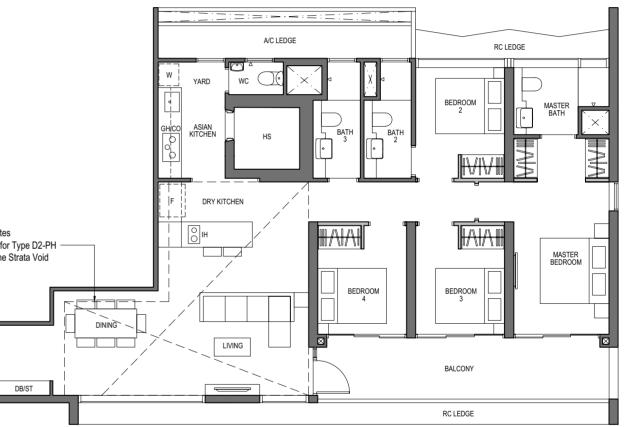

### 4 - BEDROOM PREMIUM

TYPE D2 140 sq m / 1507 sq ft

BLOCK 9 UNIT #03-06 TO #26-06

Dotted Line denotes Strata Void Area for Type D2-PH which is part of the Strata Void

**KEY PLAN** NOT TO SCALE

0 1 3 LEGEND (where applicable): Non-Structural Wall F - Fridge Structural Wall hacking allowed Services Void Space [excluded from strata area] ST - Storage \* - Mirror Image

#### TYPE D2-PH

175 sq m / 1884 sq ft [inclusive of 35 sq m / 377 sq ft of void area (high ceiling)]

BLOCK 9 UNIT #27-06