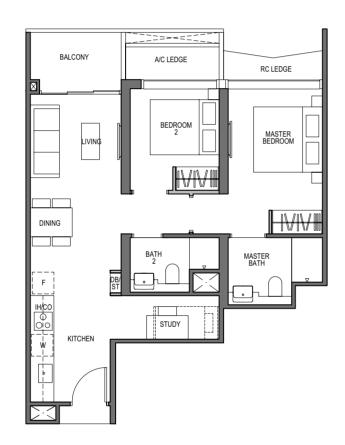

### 2 - BEDROOM + STUDY

TYPE B2 67 sq m / 721 sq ft

BLOCK 9 UNIT #03-05 TO #26-05 #03-09 TO #26-09

Dotted Line denotes which is part of the Strata Void

5M

W - Washer

**KEY PLAN** NOT TO SCALE

The balcony shall not be enclosed. Only approved balcony screens are to be used. For illustration of the approved balcony screen, please refer to diagram annexed hereto as "Annexure A". All plans are subjected to amendments as may be approved by the relevant authorities. Floor areas are approximate measurements and are subjected to final survey. All RC Ledge (Reinforced Concrete Ledge) are excluded from strata area. BP Approval No. A1720-00020-2021-BP02 dated 17/03/2023