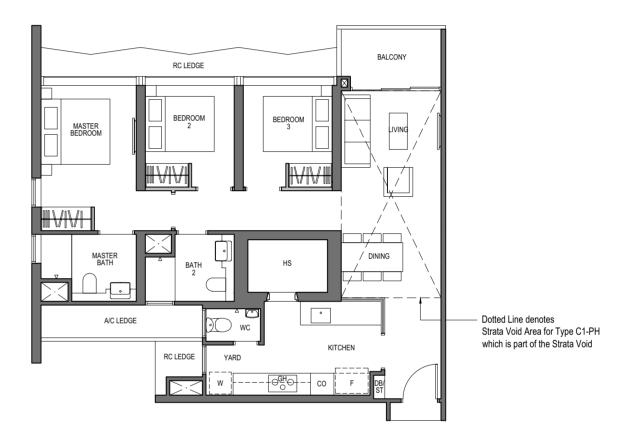

## 3 - BEDROOM

#### TYPE C1-PH

114 sq m / 1227 sq ft [inclusive of 17 sq m / 183 sq ft of void area (high ceiling)]

> BLOCK 9 UNIT #27-01

**KEY PLAN** NOT TO SCALE

HS - Household Shelter F - Fridge W - Washer IH - Induction Hob GH - Gas Hob CO - Convection Oven ST - Storage DB - Distribution Board WC - Water Closet